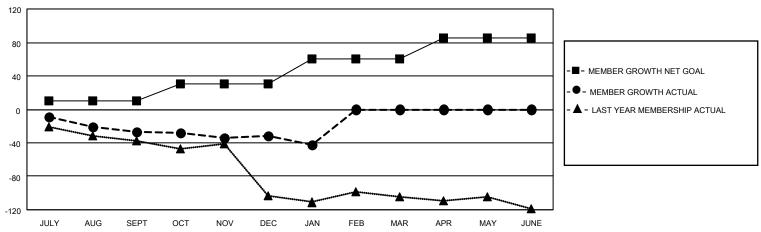

## District 20 R1

| Clubs         |               |             |               | Members               |                        |                         |                                                    |  |
|---------------|---------------|-------------|---------------|-----------------------|------------------------|-------------------------|----------------------------------------------------|--|
|               | RESULTS FOR   | R 2020-2021 |               | RESULTS FOR 2020-2021 |                        |                         |                                                    |  |
| QUARTER       | NEW CLUB GOAL | NEW CLUBS   | DROPPED CLUBS | QUARTER MEME          | BER GROWTH NET<br>GOAL | MEMBER GROWTH<br>ACTUAL | DROPPED<br>MEMBERS ACTUAL<br>(including transfers) |  |
| JULY/AUG/SEPT | 0             | 0           | 0             | JULY/AUG/SEPT         | 10                     | 9                       | 35                                                 |  |
| OCT/NOV/DEC   | 0             | 0           | 0             | OCT/NOV/DEC           | 20                     | 9                       | 13                                                 |  |
| JAN/FEB/MAR   | 1             | 0           | 0             | JAN/FEB/MAR           | 30                     | 2                       | 11                                                 |  |
| APR/MAY/JUNE  | 0             | 0           | 0             | APR/MAY/JUNE          | 25                     | 0                       | 0                                                  |  |